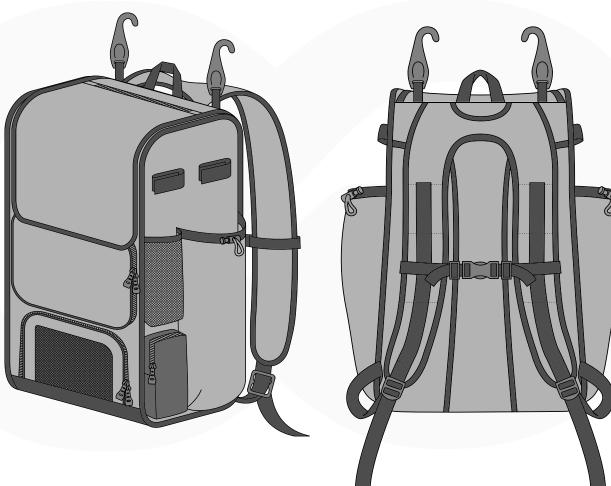

## [TEAM NAME]

SUBLIMATED BASEBALL BACKPACK MOCK UP

Ph: +1 347-318-2261 wooterapparel.com | wooterapp.com