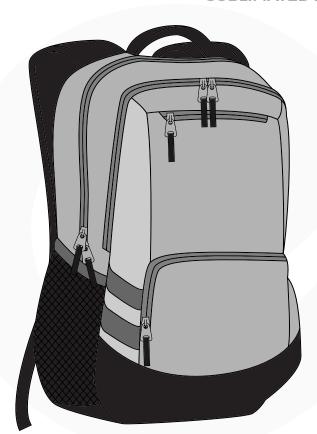

## [TEAM NAME]

SUBLIMATED BACKPACK MOCK UP

\*Note everything black here cannot be customized. (Delete this note when used as mockup) Artist: Sales Rep: Date:

- To ensure the highest printed quality, provide artwork in a vector formats.
- All text must be converted to curves or outlines.
- Fonts to be provided if usage is intended for individual names and numbers.
- Only Pantone<sup>®</sup> Coated C colors are to be used.