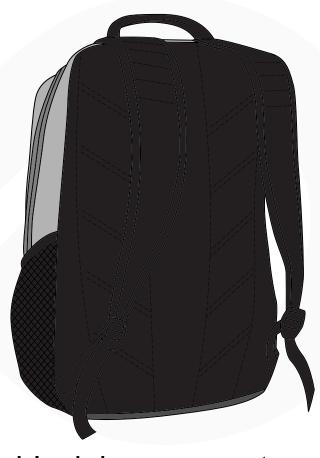

## [TEAM NAME]

SUBLIMATED BACKPACK MOCK UP

\*Note everything black here cannot be customized. (Delete this note when used as mockup) Artist: Sales Rep: Date:

- To ensure the highest printed quality, provide artwork in a vector formats.
- All text must be converted to curves or outlines.
- Fonts to be provided if usage is intended for individual names and numbers.
- Only Pantone<sup>®</sup> Coated C colors are to be used.