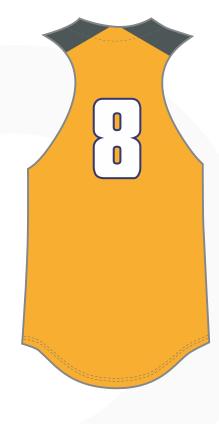

# **TEAM NAME**

SUBLIMATED BASEBALL RACERBACK JERSEY MOCK UP

PMS XXX C PMS XXX C

**Artist: T Rieschiek** Sales Rep: M Ruocco Date: MM/DD/YYYY

- To ensure the highest printed quality, provide artwork in a vector formats.
- All text must be converted to curves or outlines.
- · Fonts to be provided if usage is intended for individual names and numbers.
- · Only Pantone® Coated C colors are to be used.