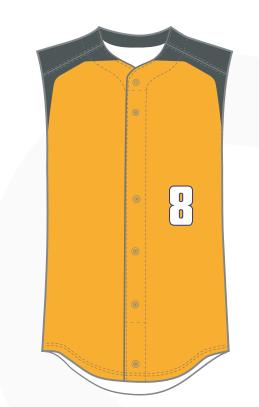

# **TEAM NAME**

SUBLIMATED BASEBALL RACERBACK JERSEY MOCK UP

PMS XXX C PMS XXX C

**Artist: T Rieschiek** Sales Rep: M Ruocco Date: MM/DD/YYYY

- To ensure the highest printed quality, provide artwork in a vector formats.
- All text must be converted to curves or outlines.
- · Fonts to be provided if usage is intended for individual names and numbers.
- · Only Pantone® Coated C colors are to be used.