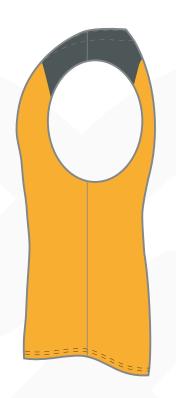

# **TEAM NAME**

SUBLIMATED BASEBALL RACERBACK JERSEY MOCK UP

PMS XXX C PMS XXX C

**Artist: T Rieschiek** Sales Rep: M Ruocco Date: MM/DD/YYYY

- To ensure the highest printed quality, provide artwork in a vector formats.
- All text must be converted to curves or outlines.
- · Fonts to be provided if usage is intended for individual names and numbers.
- · Only Pantone® Coated C colors are to be used.