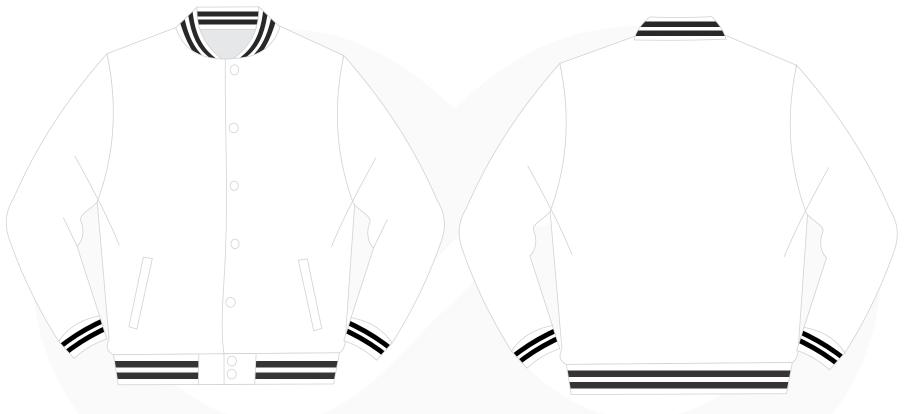

# **BENICIA BASEBALL JERSEY**

SUBLIMATED BOMBER JACKET

LOGO NAME **POSITION** PMS XXX C PMS XXX C

PMS XXX C PMS XXX C

**Artist: T Rieschiek** Sales Rep: M Ruocco Date: MM/DD/YYYY

- To ensure the highest printed quality, provide artwork in a vector formats.
- All text must be converted to curves or outlines.
- · Fonts to be provided if usage is intended for individual names and numbers.
- Only Pantone© Coated C colors are to be used.