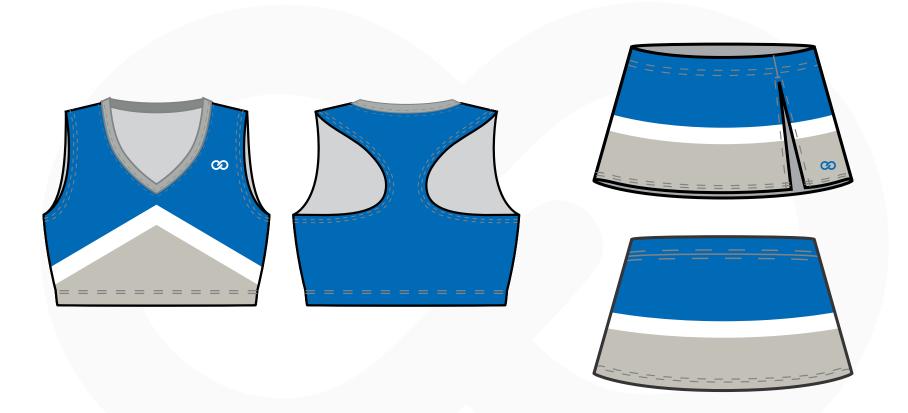

## **TEAM NAME** SUBLIMATED V-NECK SLEEVELESS CHEER UNIFORM

These designs are fully owned by Wooter LLC, usage of the designs by any other person/institution without purchase is fully prohibited and will warrant litigation.