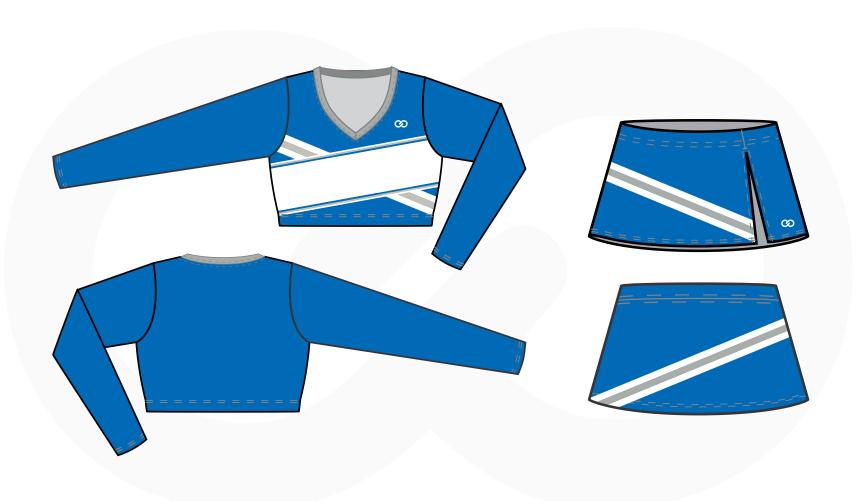

# TEAM NAME

## **TEAM NAME** SUBLIMATED ROUND NECK SLEEVELESS CHEER UNIFORM

These designs are fully owned by Wooter LLC, usage of the designs by any other person/institution without purchase is fully prohibited and will warrant litigation.