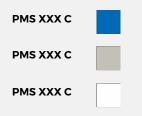

 Only Pantone<sup>©</sup> Coated C colors are to be used.

#### **PANTONE© COLORS**