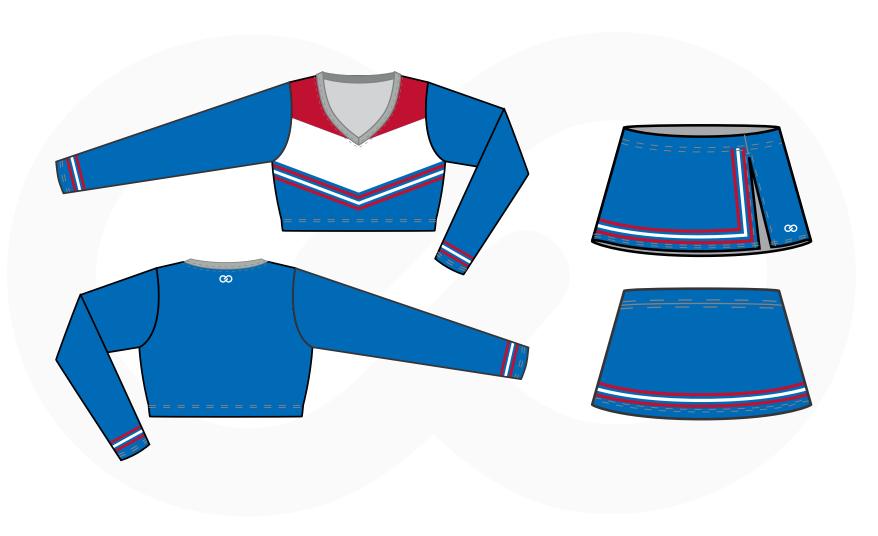

# TEAM NAME

#### NOTES

Artist: T Rieschiek Sales Rep: M Ruocco Date: MM/DD/YYYY

- To ensure the highest printed quality, provide artwork in a vector formats.
- All text must be converted to curves or outlines.
- Fonts to be provided if usage is intended for individual names and numbers.

 Only Pantone<sup>©</sup> Coated C colors are to be used.