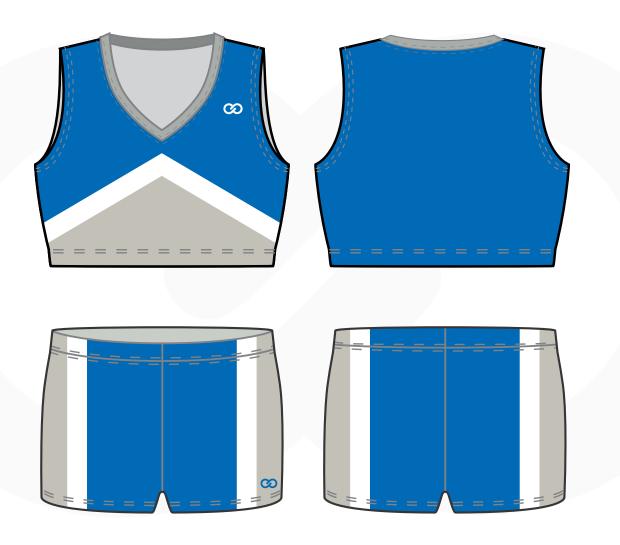

# TEAM NAME

SUBLIMATED V-NECK SLEEVELESS RAZORBACK CHEER UNIFORM

These designs are fully owned by Wooter LLC, usage of the designs by any other person/institution without purchase is fully prohibited and will warrant litigation.