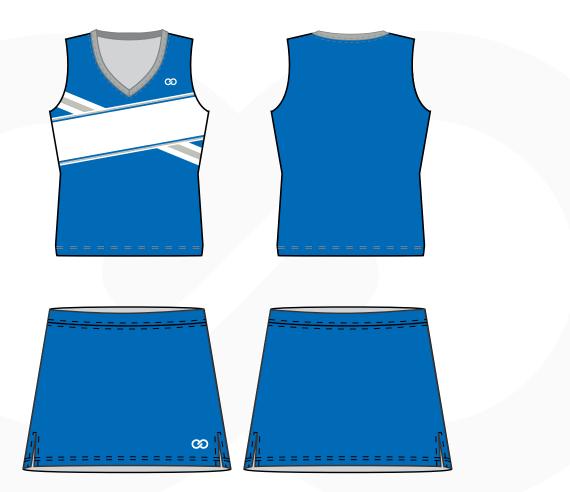

## **TEAM NAME** SUBLIMATED V-NECK SLEEVELESS CHEER UNIFORM

These designs are fully owned by Wooter LLC, usage of the designs by any other person/institution without purchase is fully prohibited and will warrant litigation.