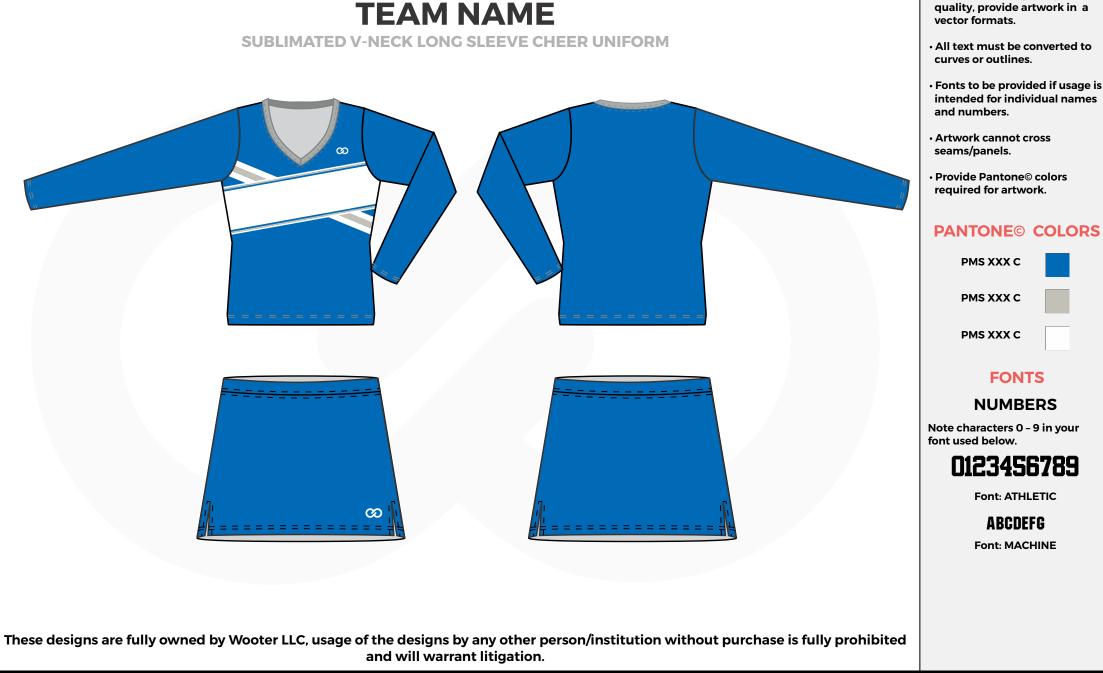

# TEAM NAME

#### NOTES

Artist: T Rieschiek Sales Rep: M Ruocco Date: MM/DD/YYYY

- To ensure the highest printed quality, provide artwork in a vector formats.
- All text must be converted to curves or outlines.
- Fonts to be provided if usage is intended for individual names and numbers.

 Only Pantone<sup>©</sup> Coated C colors are to be used.

#### **PANTONE© COLORS**

#### FONTS

#### NUMBERS

Note characters 0 - 9 in your font used below.

Font: ATHLETIC

#### ABCDEFG

Font: MACHINE

These designs are fully owned by Wooter LLC, usage of the designs by any other person/institution without purchase is fully prohibited and will warrant litigation.