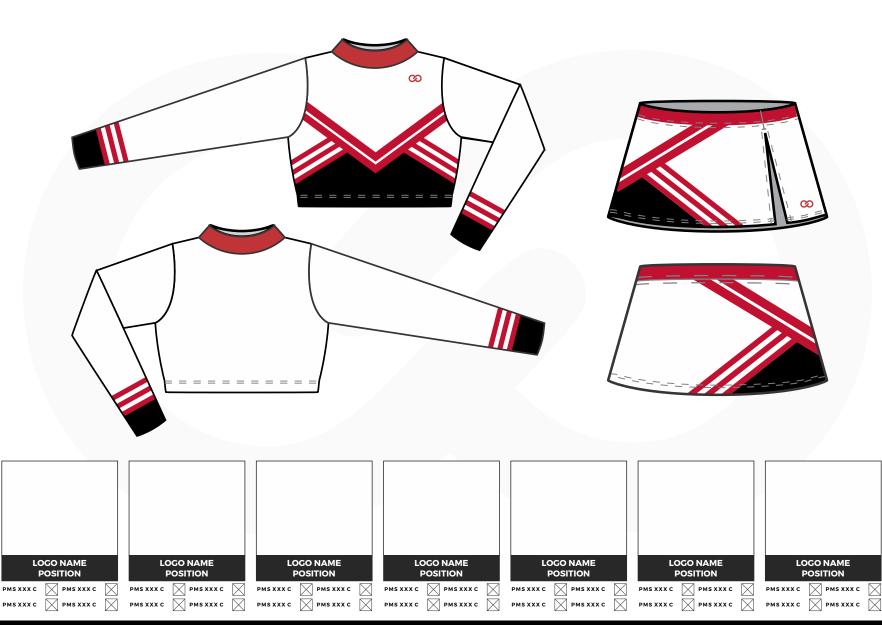

# TEAM NAME

#### NOTES

Artist: T Rieschiek Sales Rep: M Ruocco Date: MM/DD/YYYY

- To ensure the highest printed quality, provide artwork in a vector formats.
- All text must be converted to curves or outlines.
- Fonts to be provided if usage is intended for individual names and numbers.

 Only Pantone<sup>©</sup> Coated C colors are to be used.

#### **PANTONE© COLORS**