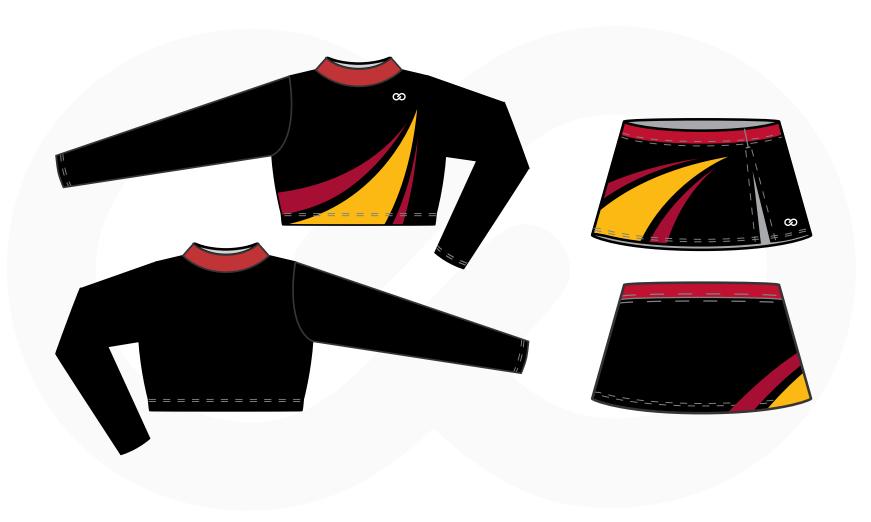

## **TEAM NAME** SUBLIMATED ROUND NECK SLEEVELESS CHEER UNIFORM

These designs are fully owned by Wooter LLC, usage of the designs by any other person/institution without purchase is fully prohibited and will warrant litigation.