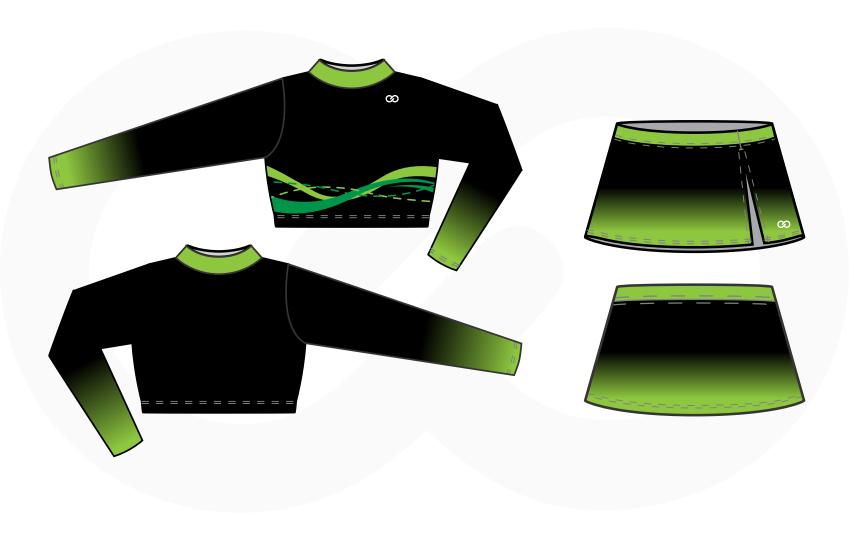

## **TEAM NAME** SUBLIMATED ROUND NECK SLEEVELESS CHEER UNIFORM

These designs are fully owned by Wooter LLC, usage of the designs by any other person/institution without purchase is fully prohibited and will warrant litigation.