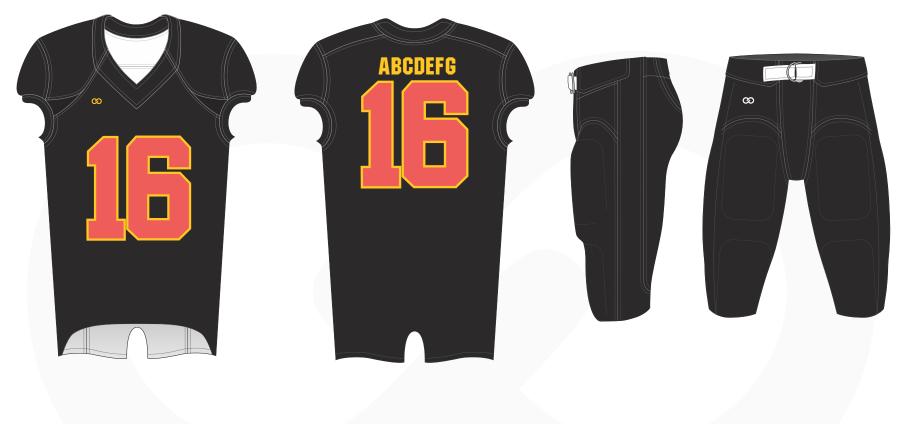

# **Team Name**

SUBLIMATED FOOTBALL UNIFORM MOCK UP





#### Ph: (347) 850-2720 wooterapparel.com | wooterapp.com

# NOTES

Artist: T Rieschiek Sales Rep: M Ruocco Date: MM/DD/YYYY

- To ensure the highest printed quality, provide artwork in a vector formats.
- All text must be converted to curves or outlines.

 Fonts to be provided if usage is intended for individual names and numbers.

 Only Pantone© Coated C colors are to be used.

### **PANTONE© COLORS**



FONTS

#### NUMBERS

Note characters 0 - 9 in your font used below.



Font: ATHLETIC

# ABCDEFG

Font: MACHINE

These designs are fully owned by Wooter LLC, usage of the designs by any other person/institution without purchase is fully prohibited and will warrant litigation.

Colours may not appear as intended. They are to match Pantone © Colour Matching System based on colours prov