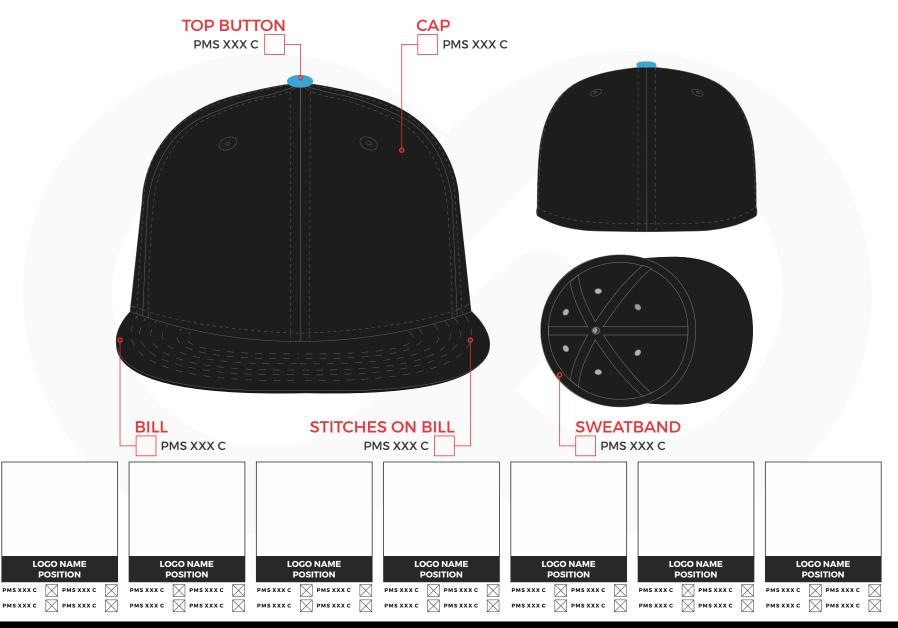

# **TEAM NAME**

**FLEX FIT CAP MOCK UP** 

Artist: T Rieschiek Sales Rep: M Ruocco Date: MM/DD/YYYY

- To ensure the highest printed quality, provide artwork in a vector formats.
- All text must be converted to curves or outlines.
- Fonts to be provided if usage is intended for individual names and numbers.
- Only Pantone<sup>®</sup> Coated C colors are to be used.

#### **PANTONE® COLORS**

| PMSXXXC   |  |
|-----------|--|
| PMS XXX C |  |
| PMS XXX C |  |
| PMS XXX C |  |