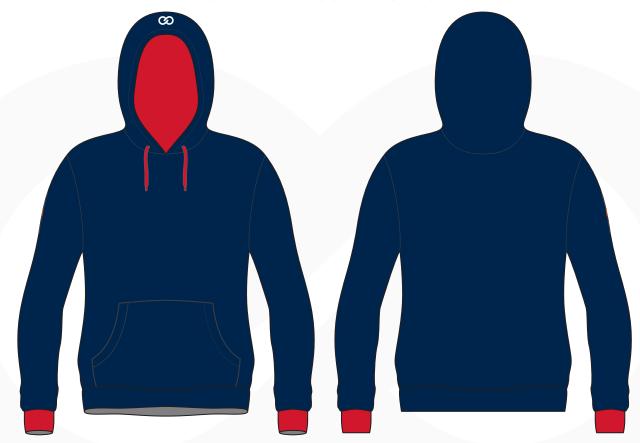

# **TEAM NAME**

SUBLIMATED HOODIE MOCK UP

PMS XXX C PMS XXX C

| 1000 11115            |
|-----------------------|
| LOGO NAME<br>POSITION |
| PMS XXX C PMS XXX C   |

PMS XXX C PMS XXX C PMS XXX C PMS XXX C