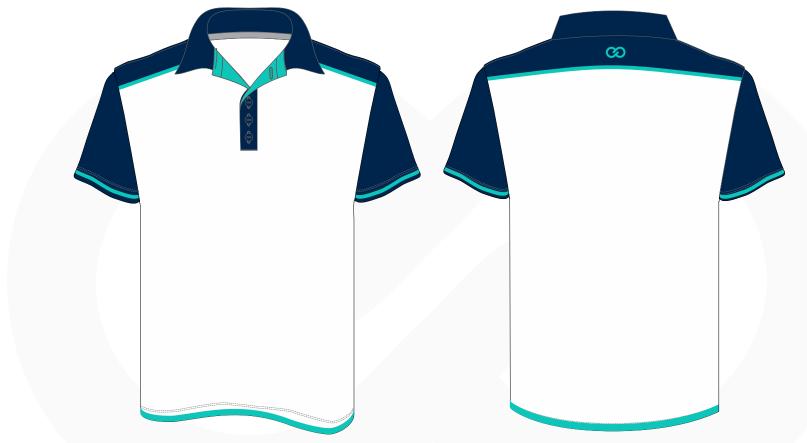

# **TEAM NAME**

SUBLIMATED POLO SHIRT MOCK UP

PMS XXX C PMS XXX C

These designs are fully owned by Wooter LLC, usage of the designs by any other

person/institution without purchase is fully prohibited and will warrant litigation.

**Artist: T Rieschiek** Sales Rep: M Ruocco Date: MM/DD/YYYY

- To ensure the highest printed quality, provide artwork in a vector formats.
- All text must be converted to curves or outlines.
- · Fonts to be provided if usage is intended for individual names and numbers.
- Only Pantone© Coated C colors are to be used.