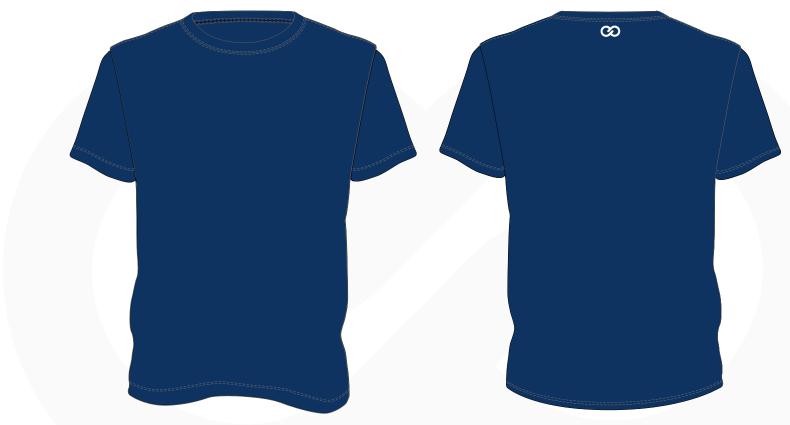

# **TEAM NAME**

SUBLIMATED T-SHIRT MOCK UP

PMS XXX C PMS XXX C

PMS XXX C PMS XXX C

| İ | LOGO NAME<br>POSITION |
|---|-----------------------|
| ] | PMS XXX C PMS XXX C   |

**Artist: T Rieschiek** Sales Rep: M Ruocco Date: MM/DD/YYYY